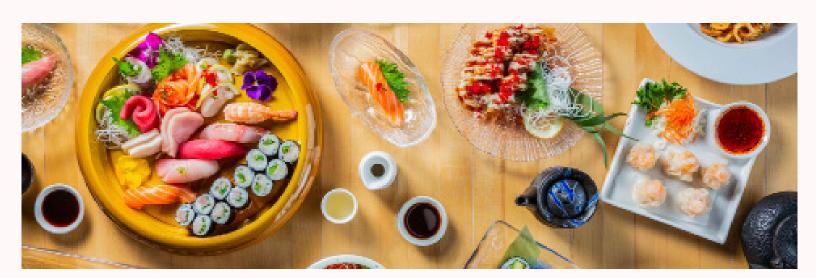

# SUSHI PARTY PLATTER

(Please no substitutions) \*Serves 5-6 people.

Red Nori Tray-Mild and Spicy Maki 70

48 pieces of spicy and non spicy rolls. 2 California maki, 1 spicy tuna maki, 1 spicy salmon maki, 1 alaskan maki, and 1 spicy shrimp maki.

#### Silver Nori Tray-Maki and Nigiri 135

38 pieces maki 12 pieces nigiri party tray. 1 Mexican maki, 1 rainbow maki, 2 negihama maki, 2 sake maki, 4 pieces salmon nigiri, 4 pieces shrimp nigiri, 4 pieces tuna nigiri, and 4 pieces escolar nigiri.

#### Gold Nori Tray-Assorted Rolls

96 pieces of rolled sushi. 2 California maki, 2 caterpillar maki, 1 rainbow maki, 2 spicy shrimp maki, 1 dragon maki, 2 philly maki, and 2 spicy tuna maki.